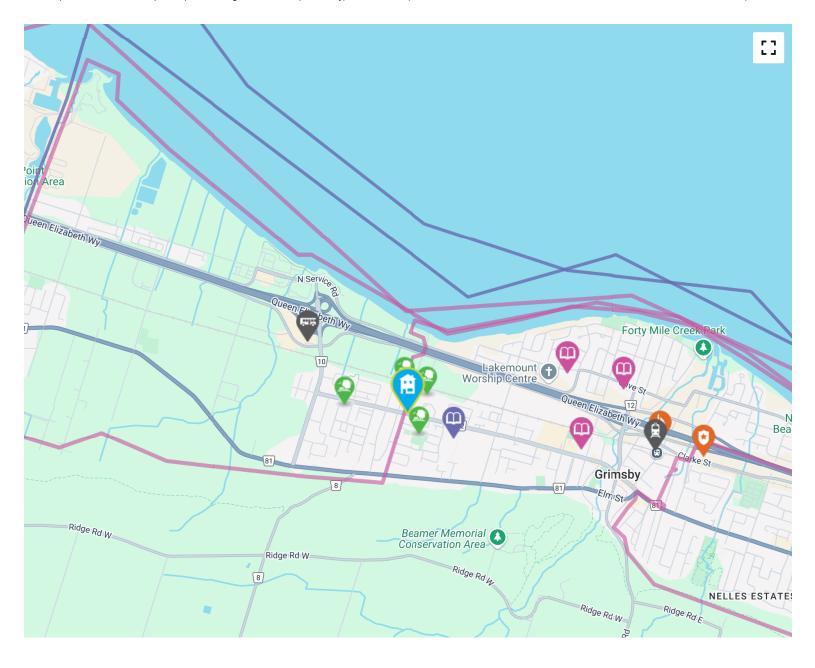

# **PUBLIC SCHOOLS (ASSIGNED)**

Your neighbourhood is part of a community of Public Schools offering Elementary, Middle, and High School programming. See the closest Public Schools near you below:

# **CATHOLIC SCHOOLS (ASSIGNED)**

Your neighbourhood is part of a community of Catholic Schools offering Elementary, Middle, and High School programming. See the closest Catholic Schools near you below:

### PARKS & REC.

Whether you want to sit at a park bench with a good book or use one of the special facilities offered, you'll be happy to know that your neighbourhood is close to many wonderful recreational opportunities. See Parks and Recreation facilities near you helow:

# TRANSIT

The public transit system can be an easy, cost-effective and efficient way of getting around the city, accessible from your neighbourhood. See the closest Public Transit stops near you below:

### **SAFETY**

Every second matters in an emergency, and your neighbourhood is part of a dedicated safety system of emergency agencies including Fire Stations, Police Stations, and Hospitals. See the closest facilities near you below: